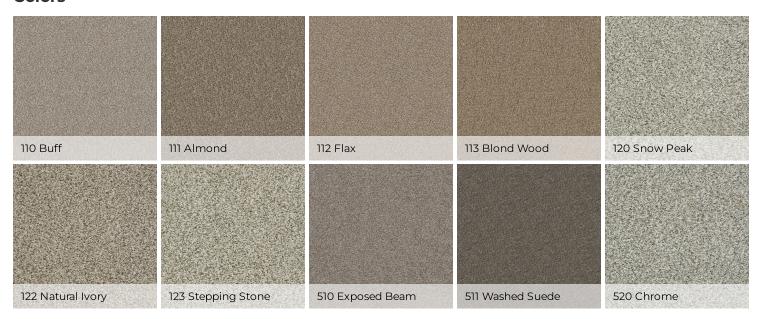

ta UM44D          |                             |                        |
| Certification Number    | 52760                       |                        |
| Туре                    | 1                           |                        |
| Class                   | 1                           |                        |
| Texture                 | F                           |                        |
| Durability Rating       | 2.50                        |                        |
| Warranty                | Shaw 10 Year Warranty       |                        |
| Environmental           | CRI Certification (GLP9984) |                        |

Test Reports may be included or listed by the manufacturing/inventory style number as opposed to the noted selling style number.

#### Colors





# **CARPET**

# **BREAK AWAY (T)**