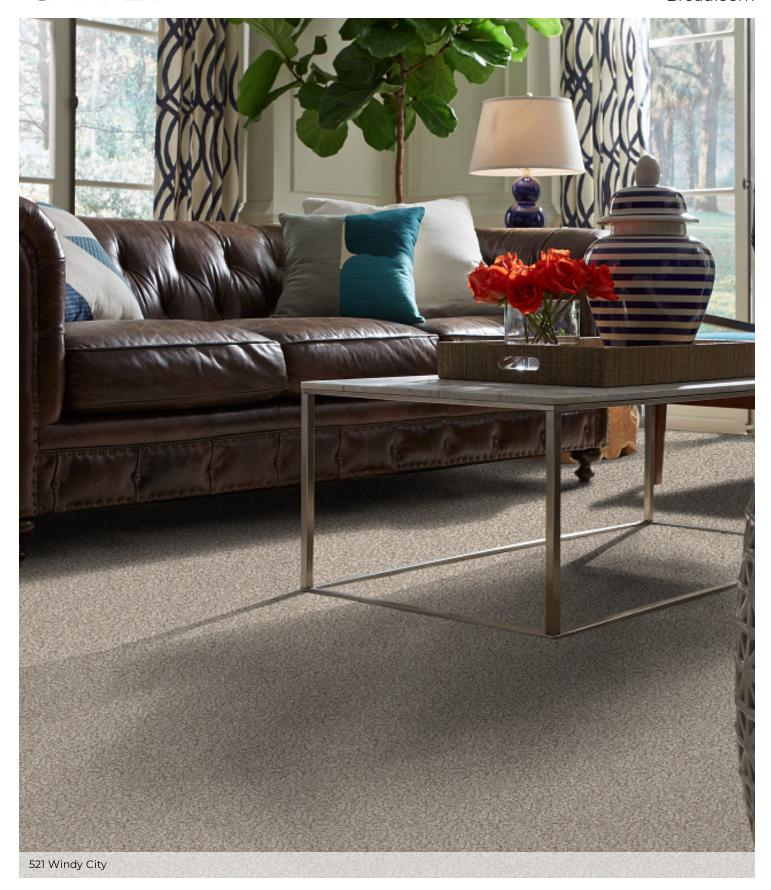

# **CARPET**

# BREAK AWAY (T) Broadloom





# **BREAK AWAY (T)**

### **CARPET**

|                         | US Units                    | Metric Units           |
|-------------------------|-----------------------------|------------------------|
| Style Number            | 5E244                       |                        |
| Product Type            | Broadloom                   |                        |
| Description             | Texture                     |                        |
| Fiber                   | 100% PET POLYESTER          |                        |
| Dye Method              | Continuous Dyed             |                        |
| Primary Backing         | Polypropylene               |                        |
| Secondary Backing       | Classicbac                  |                        |
| Product S