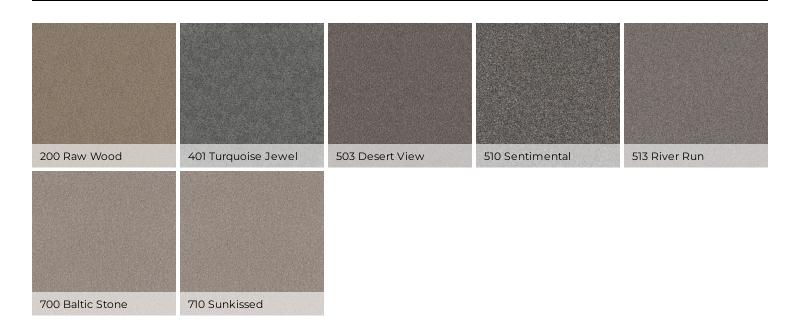

g       | 3.75                                    |              |
| Warranty                | Shaw 20 Year Warranty With Stairs       |              |
| Environmental           | Environmental Product Declaration (EPD) |              |
|                         | CRI Certification (GLP9970)             |              |
|                         |                                         |              |

#### **Features**

Warm up rooms and reduce energy bills with the natural insulation and comfort of carpet. With many styles to choose from and the best stain-fighting technology in the industry, Shaw carpet brings color, texture and value to your floors. Create distinctively stylish looks when you play with texture, loop, pattern and twist options.

### Colors





**Influencer** CARPET