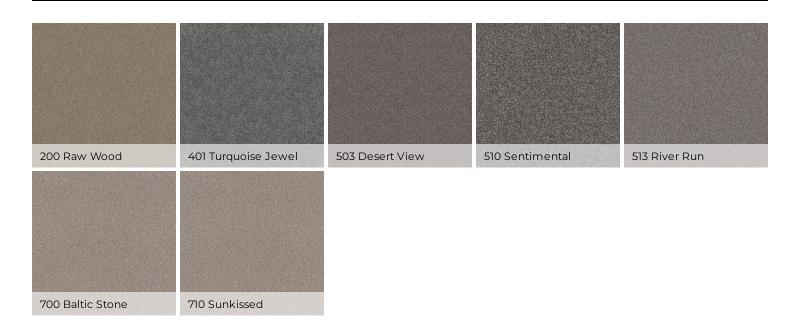

| Shaw 20 Year Warranty With Stairs      |                                  |  |
| Environmental           | Environmental Product Declaration (EPE | nental Product Declaration (EPD) |  |
|                         | CRI® Green Label Plus (GLP9970)        |                                  |  |
|                         |                                        |                                  |  |

#### **Features**

Warm up rooms and reduce energy bills with the natural insulation and comfort of carpet. With many styles to choose from and the best stain-fighting technology in the industry, Shaw carpet brings color, texture and value to your floors. Create distinctively stylish looks when you play with texture, loop, pattern and twist options.

### Colors





**Influencer** CARPET