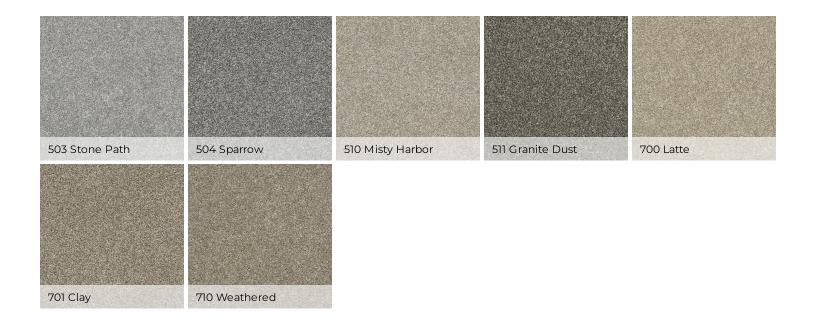

#### Colors

| 100 Oatmeal | 110 Raw Wood | 500 Dove | 501 London Fog | 502 Concrete |
|-------------|--------------|----------|----------------|--------------|