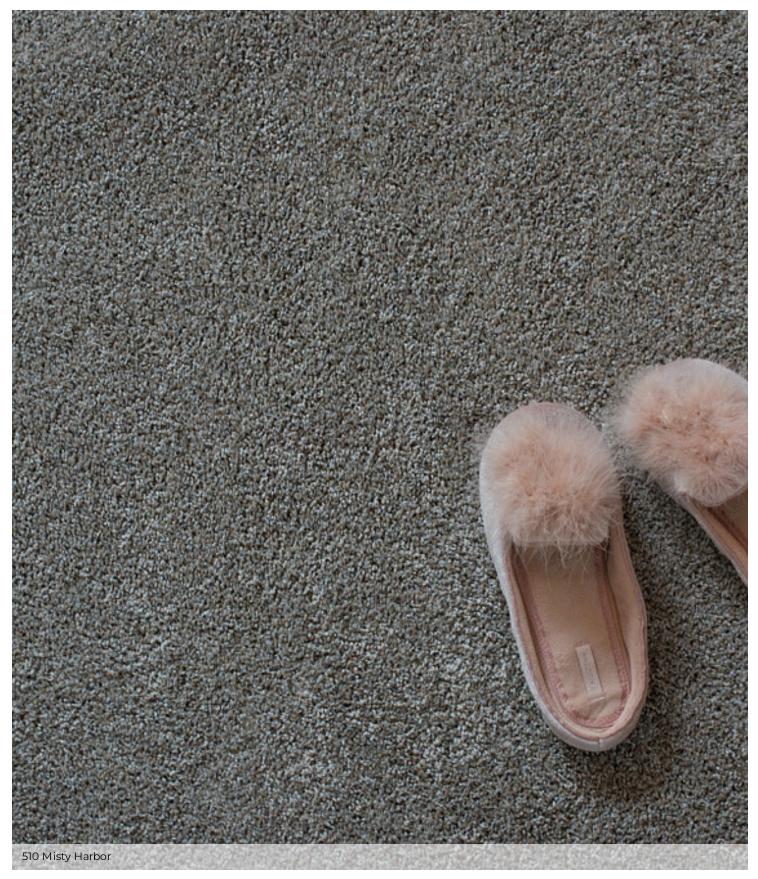

#### Features

Light, airy and welcoming colors add serenity and comfort to your home. A modern color palette of tonals and subtle tweeds adds an understated and updated twist to a classic flooring choice that is sure to bring refreshing coziness.

#### Colors

| 100 Oatmeal | 110 Raw Wood | 500 Dove | 501 London Fog | 502 Concrete |
|-------------|--------------|----------|----------------|--------------|