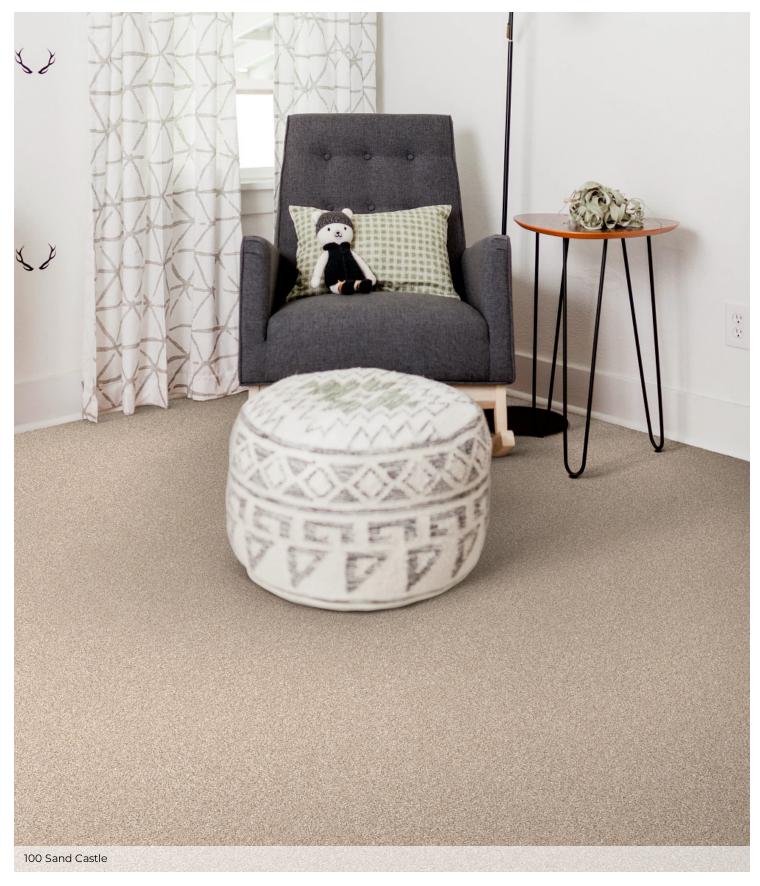

## CARPET





|                         | US Units                                | Metric Units            |
|-------------------------|-----------------------------------------|-------------------------|
| Style Number            | 5E257                                   |                         |
| Product Type            | Soft Surface - Shaw Floors              |                         |
| Collection              | Simply The Best                         |                         |
| Description             | Texture                                 |                         |
| Fiber                   | 100% Solution Dyed PET Polyester        |                         |
| Dye Method              | Solution Dyed                           |                         |
| Primary Backing         |