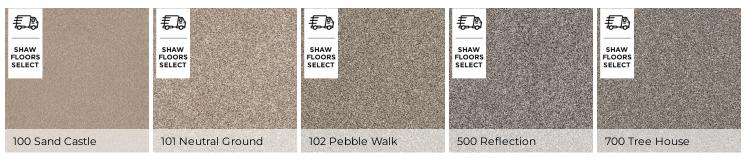

|
| Class                   | 1                                       |                         |
| Texture                 | В                                       |                         |
| Durability Rating       | 3.00                                    |                         |
| Warranty                | Shaw 15 Year Warranty                   |                         |
| Environmental           | Environmental Product Declaration (EPD) |                         |
|                         | CRI Certification (GL101051)            |                         |

Test Reports may be included or listed by the manufacturing/inventory style number as opposed to the noted selling style number.

## Colors

## Colors included Under Priority Service - 100, 101, 102, 500, 700